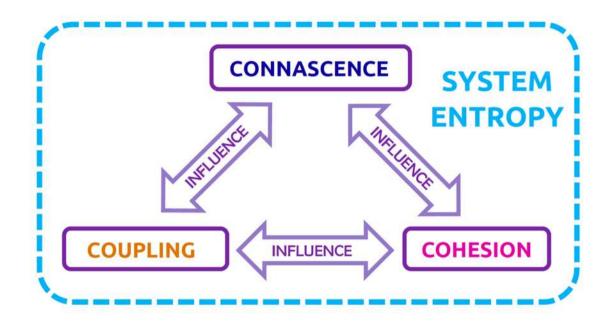

#### Connascence

... is a software quality metric & taxonomy for different types of coupling

... give us an insight into the long-term impact of our code regarding flexibility

### Type of Connascence

**ENTROPY** as the degree of disorder in a system

#### Conclusions

- It make sense to follow this metric to write better code
- Reduce coupling as much as possible
  - → easier to change and extend the code
- It's not very easy to find them, but try hard!