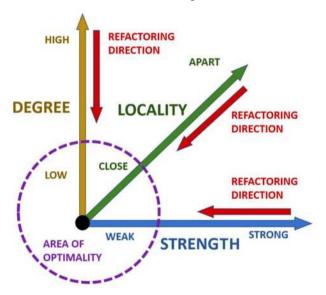

# Making sense of Connascence



"the birth and growth of two or more things at the same time"

#### Connascence

... is a software quality metric & taxonomy for different types of coupling



... give us an insight into the long-term impact of our code regarding flexibility

### Type of Connascence





**ENTROPY** as the degree of disorder in a system

## Sample 1: Connascence of Timing

```
O-019
 Bullia enis erra mates al a
                                                                                                                                                                                                                          Office of the second of the se
                                                                        Gart 649 100 101 100
                                                                     Gaus
                                                                                                             品間 *保育機能的機関 数据符号符合等 20 1 1 1 1 日本